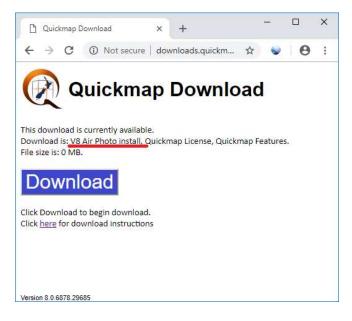

# **Detailed instructions**

After you have clicked on the download link provided to you by Custom Software Limited, or pasted the URL into your web browser, a webpage similar to the screenshot below will be displayed. This screen will tell you what you are going to download, and how big the download is.

### 2. Download the zip file

Click the *Download* button.

Wait for the download to complete. This should only take a few seconds.

Note that if you click the <u>here</u> hyperlink on the above screen, it will display these download instructions, which may change from time to time, so we recommend you follow the install instructions from that link, rather than any instructions you have saved on your computer.