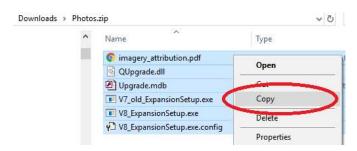

#### 3. Copy downloaded data to your Quickmap Photo folder.

Return to your web browser, click on the download, and select *Show in folder* off the menu.

Right mouse click on the zip file in the download folder and select *Open with* then select *Windows Explorer*.

Highlight all the files, right mouse click, and then select Copy off the menu.

Browse to the Quickmap data folder (determined in Step 1), right mouse click on the Data folder, and select Paste off the menu.