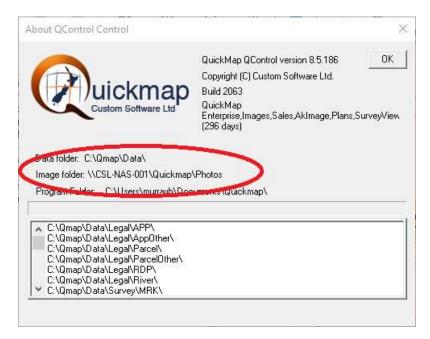

The Quickmap Air Photo folder is displayed in Quickmap when you select *About* off the *Help* menu.

### 1. Find the Quickmap Air Photo folder

Run Quickmap, select *About* off the *Help* menu, and make a note of the Image folder.

Note these instructions work for both Version 7 and Version 8 Quickmap so the above screen may vary depending on the version you are running.