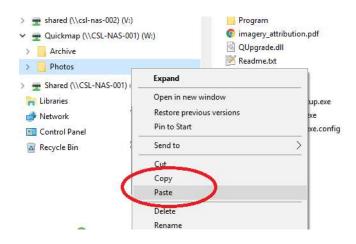

Highlight all the files, right mouse click, and then select Copy off the menu.

Browse to the Quickmap data folder (determined in Step 1), right mouse click on the Data folder, and select Paste off the menu.