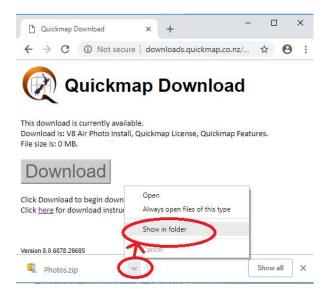

#### 3. Copy downloaded data to your Quickmap Photo folder.

Return to your web browser, click on the download, and select *Show in folder* off the menu.

Right mouse click on the zip file in the download folder and select *Open with* then select *Windows Explorer*.