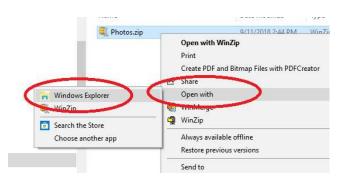

#### 3. Copy downloaded data to your Quickmap Photo folder.

Return to your web browser, click on the download, and select *Show in folder* off the menu.

Right mouse click on the zip file in the download folder and select *Open with* then select *Windows Explorer*.