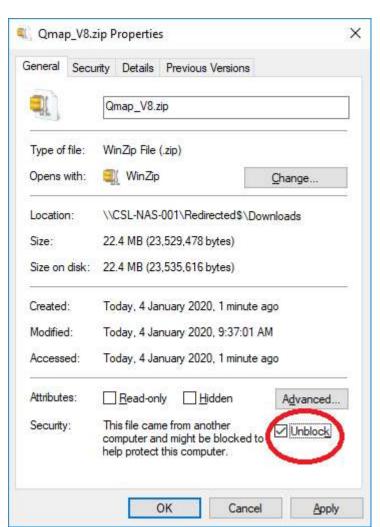

## 1 Download Quickmap Version 8 zip file

QSetup.exe and associated files can be downloaded from: http://downloads.quickmap.co.nz/URLDownloadHost/downloads/Qmap V8 zip

After the zip file has downloaded, make sure it is not blocked, by right mouse clicking on the zip file, choose Properties, and click the Unblock button if it exists.