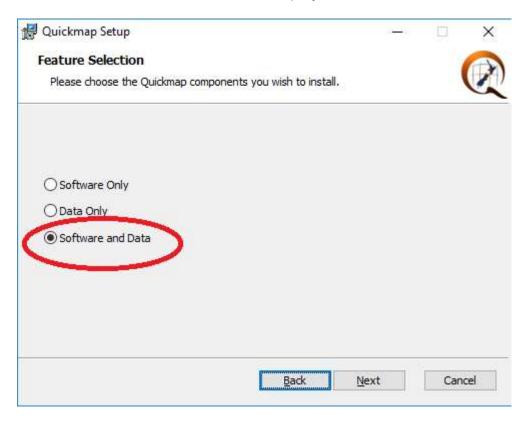

## Important:

When the Feature selection form is displayed, choose Software and Data.